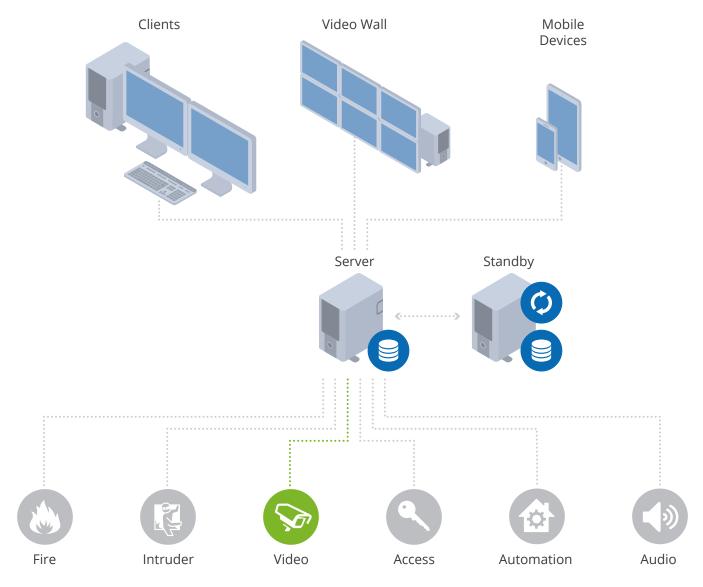

# **JOINT SOLUTION**

WinGuard and Cathexis Vision take control room management to a new level with increased functionality and operational security with full systems integration of complete infrastructures, real time situational analysis of events, full system control and operator workflow guidance of each event to ensure that procedures are respected by operators. Our joint value solutions also evolve with customer needs as systems grow or require new integrations or custom features.

- Open platform solution for complete infrastructure integration and management
- ✓ Flexible user interfaces that adapt to customer requirements
- Guided process instructions support the user in event processing
- Reports offer a quick overview of relevant key information
- Mobile apps provide insight to all incidents and operations at any time
- Scalability from a single workstation to multiple control centres with redundancy and failover