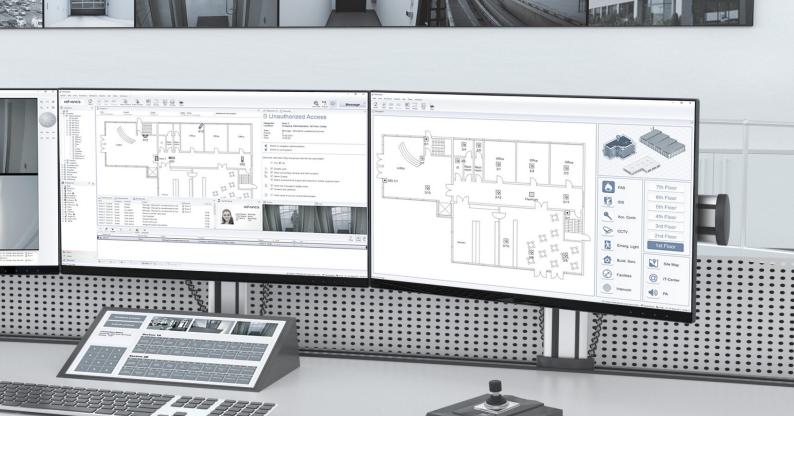

# **JOINT SOLUTION**

WinGuard and Cathexis Vision take control room management to a new level with increased functionality and operational security with full systems integration of complete infrastructures, real time situational analysis of events, full system control and operator workflow guidance of each event to ensure that procedures are respected by operators. Our joint value solutions also evolve with customer needs as systems grow or require new integrations or custom features.

- Open platform solution for complete infrastructure integration and management
- ✓ Flexible user interfaces that adapt to customer requirements
- Guided process instructions support the user in event processing
- Reports offer a quick overview of relevant key information
- Mobile apps provide insight to all incidents and operations at any time
- Scalability from a single workstation to multiple control centres with redundancy and failover